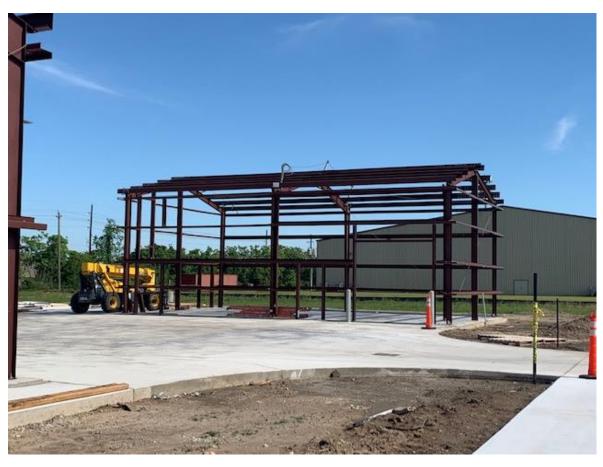

The meeting was called to order and declared open for such business as might regularly come before it.

- 1. The Board opened the floor for public comment. No public comment was presented.
  - 2. The Board unanimously approved the minutes of March 2 and 16, 2020.
- 3. The Board reviewed the bookkeeper's report. Upon motion duly made, seconded, and unanimously carried, the Board approved the bookkeeper's report and the checks listed thereon.
- 4. The Board unanimously adopted a Resolution Authorizing the President or Vice President and Treasurer or Assistant Treasurer to Sign Certain Disbursements Approved at a Telephonic Meeting.
- 5. Mr. Sumbera presented the administrator's report indicating that EMS billing is \$290,026.34 for the year. Both fire and EMS departments are fully staffed. The Medicaid reimbursement period has been extended to May 15, 2020. Mr. Sumbera described the impact of the COVID-19 virus on department operations. The department is adjusting its types of responses to known and suspected COVID-19 cases. Depending on the amount of additional expenses incurred by the department, the department may seek reimbursement for certain expenses from FEMA. Thus far there are no positive cases in the department.
- 6. The Board discussed the status of the training facility construction. The pads have been installed and paving is scheduled to be completed in the upcoming days. Total project completion is anticipated for June 6, 2020.
- 7. Commissioner Stricklin presented the dispatch center report and noted that the dispatch facility is working through COVID-19 issues. There has been an overall decrease in call volume over the last several weeks.
  - 8. Mr. Villegas presented the fire chief's report indicating that there were 354