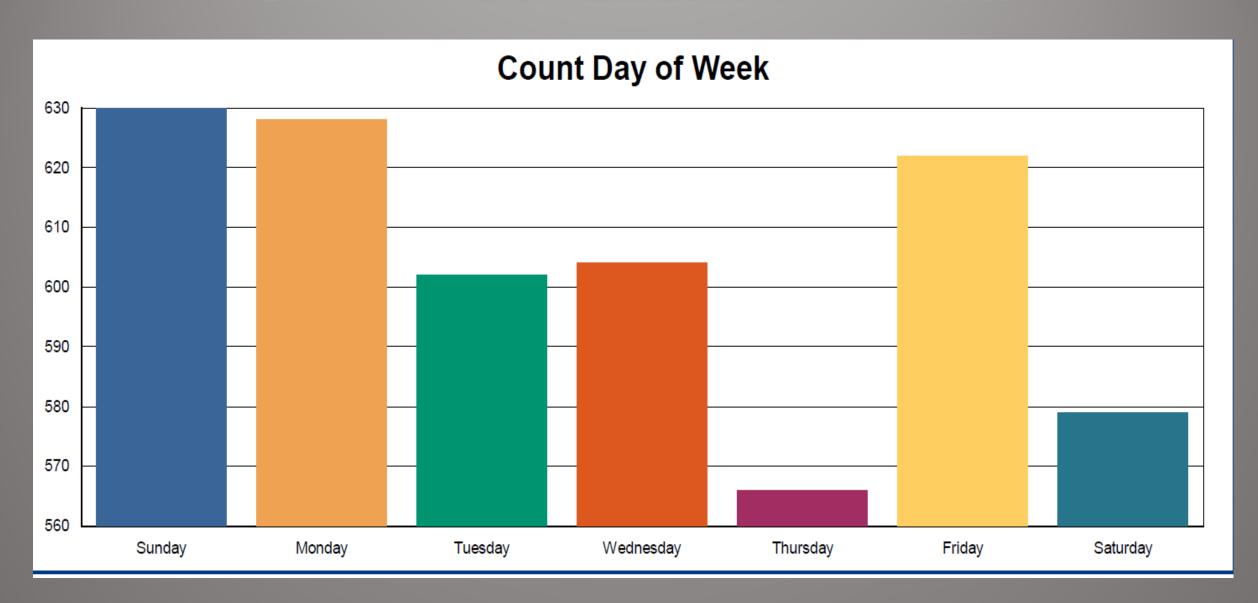

INE 12 608

• LADDER 32 316

FIRE DIVISION RESPONSE TIMES/TOTAL RESPONSES:

ENGINE 32 4:17 686 RESPONSES

LADDER 32 5:00 316 RESPONSES

- 127 MUTUAL AID RESPONSES
- 22 IN DISTRICT STRUCTURE FIRES
- 54 OUT OF DISTRICT STRUCTURE FIRES

### FIRE DIVISION:

- TOTAL TRAINING HOURS 23,385 AVG. 1,948 PER MONTH
- PR/ PUBLIC EDUCATION HOURS 255HRS



## **EMS DIVISION:**



EMS DIVISION RESPONSE TIME/ TOTAL RESPONSES

MEDIC 22 5:02/27 RESPONSES

MEDIC 32 5:13/1,346

MEDIC 42 5:08/1,334

MEDIC 12 5:14/1,523

TRANSPORTED 2,281 PATIENTS



- Average on Scene Time 17 min
- Average at Hospital Time 20 min
- Average Total Call Time 43min
- Responded out of District 119 / Transported 61
- 91 Intubations
- 30 CPR Patients 15 ROSC at E.R.
- 16 DOS/ 4 Field Term
- 183/160 TRANSPORTED COVID ALERT PATIENTS







1/13/2021

Chief Ryan Thistle
1210 Dell Dale
Channelview TX, 77530
rthistle@channelviewfire.com

Dear Chief Thistle:

Insurance Services Office (ISO) has submitted a recommendation concerning your community's Public Protection Classification (PPC). Currently, the Community's Public Protection Classification is a Class **6**.

Place Code: Channelview - 20115

Insurance Services Office is recommending the Public Protection Classification for the OPA be changed to a split Class 1/1X, with an effective date of 6/1/2021. The recommendation is based on a review of your community performed on 8/12/2020 and does not include application of the Texas Exception to the Fire Suppression Rating Schedule.

With a split class, all class-rated properties located within 1000 feet of a fire hydrant or wa