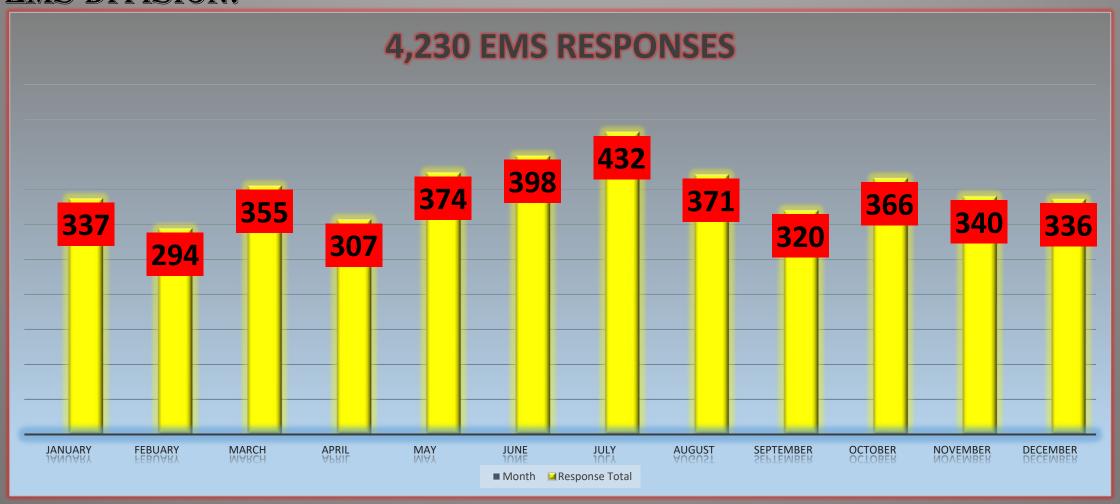

The meeting was called to order and declared open for such business as might regularly come before it.

- 1. The Board opened the floor for public comment. No public comment was presented.
- 2. The Board unanimously approved the minutes of the December 7 and 21, 2020 meetings.
- 3. The Board considered tax exemptions for the year 2021. After discussion, the Board unanimously approved maintaining its existing policy of no general homestead exemption and an over-65/disabled exemption of \$115,000.
- 4. Mr. Smith described the reporting requirements of Section 26.18 of the Texas Tax Code and noted that his office will be preparing the report for presentation on the District's website.
- 5. Mr. Smith noted that his office will make the appropriate publication of the notice of administrative office as required by the Texas Health and Safety Code.
- 6. Mr. Ideus presented the bookkeeper's report. Upon motion duly made, seconded, and unanimously carried, the Board approved the bookkeeper's report and the checks listed thereon.
- 7. Mr. Sumbera presented the administrator's report and noted that EMS billing resulted in 4,223 incidents being billed during the prior year. The fire division is fully staffed and there are two vacancies remaining in the EMS division. The toy drive was successfully completed. All personal protective equipment stocks are in good shape as the District continues to maintain COVID-19 protocols. A new Clorox 360 disinfection machine has been purchased. Currently there are 8 employees off of work due to positive COVID-19 tests.
- 8. Chief Thistle presented the fire chief's report indicating that there were 336 EMS runs and 124 fire runs during the prior month. The Board discussed the public relations