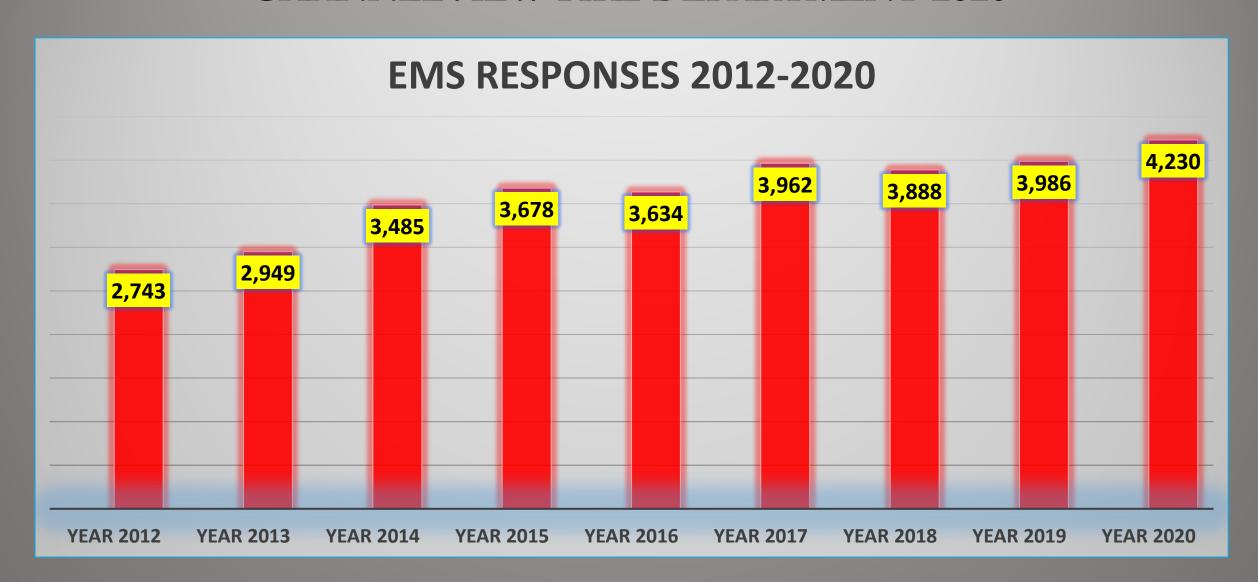

NTS PLACED IN SERVICE
- CAMERA EQUIPMENT PLACED IN ALL FRONTLINE APPARATUS
- RECEIVED I.S.O. CLASS 1
- PLACED IN SERVICE NEW VEHICLE FOR DISTRICT 32
- PASSED TCFP INSPECTION

• TOT&L INCIDENTS IN 2020 5,449

## FIRE DIVISION:

• 1,217 RESPONSES

• ENGINE 32 686

• ENGINE 12 608

• LADDER 32 316

FIRE DIVISION RESPONSE TIMES/TOTAL RESPONSES:

ENGINE 32 4:17 686 RESPONSES

LADDER 32 5:00 316 RESPONSES

- 127 MUTUAL AID RESPONSES
- 22 IN DISTRICT STRUCTURE FIRES
- 54 OUT OF DISTRICT STRUCTURE FIRES

### FIRE DIVISION:

- TOTAL TRAINING HOURS 23,385 AVG. 1,948 PER MONTH
- PR/ PUBLIC EDUCATION HOURS 255HRS



## **EMS DIVISION:**



EMS DIVISION RESPONSE TIME/ TOTAL RESPONSES

MEDIC 22 5:02/27 RESPONSES

MEDIC 32 5:13/1,346

MEDIC 42 5:08/1,334

MEDIC 12 5:14/1,523

TRANSPORTED 2,281 PATIENTS



- Average on Scene Time 17 min
- Average at Hospital Time 20 min
- Average Total Call Time 43min
- Responded out of District 119 / Transported 61
- 91 Intubations
- 30 CPR Patients 15 ROSC at E.R.
- 16 DOS/ 4 Field Term
- 183/160 TRANSPORTED COVID ALERT PATIENTS







1/13/2021

Chief Ryan Thistle
1210 Dell Dale
Channelview TX, 77530
rthistle@channelviewfire.com

Dear Chief Thistle:

Insurance Services Office (ISO) has submitted a recommendation concerning your community's Public Protection Classification (PPC). Currently, the Community's Public Protection Classification is a Class **6**.

Place Code: Channelview - 20115

Insurance Services Office is recommending the Public Protection Classification for the OPA be changed to a split Class 1/1X, with an effective date of 6/1/2021. The re