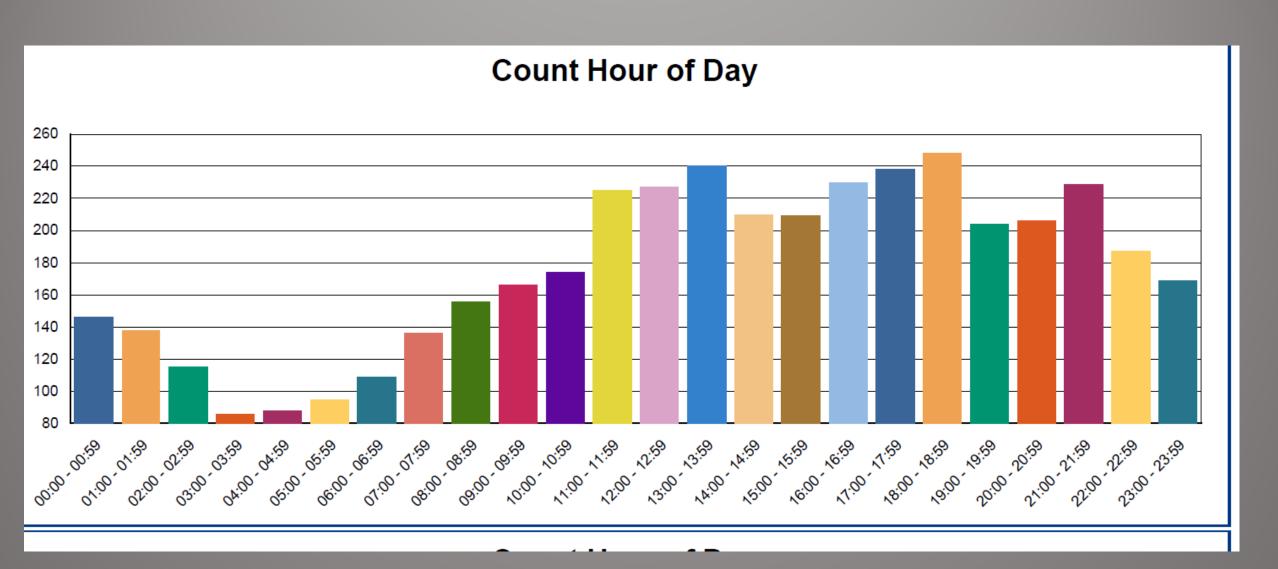

NGINE 12 608

• LADDER 32 316

FIRE DIVISION RESPONSE TIMES/TOTAL RESPONSES:

ENGINE 32 4:17 686 RESPONSES

LADDER 32 5:00 316 RESPONSES

- 127 MUTUAL AID RESPONSES
- 22 IN DISTRICT STRUCTURE FIRES
- 54 OUT OF DISTRICT STRUCTURE FIRES

### FIRE DIVISION:

- TOTAL TRAINING HOURS 23,385 AVG. 1,948 PER MONTH
- PR/ PUBLIC EDUCATION HOURS 255HRS



## **EMS DIVISION:**



EMS DIVISION RESPONSE TIME/ TOTAL RESPONSES

MEDIC 22 5:02/27 RESPONSES

MEDIC 32 5:13/1,346

MEDIC 42 5:08/1,334

MEDIC 12 5:14/1,523

TRANSPORTED 2,281 PATIENTS



- Average on Scene Time 17 min
- Average at Hospital Time 20 min
- Average Total Call Time 43min
- Responded out of District 119 / Transported 61
- 91 Intubations
- 30 CPR Patients 15 ROSC at E.R.
- 16 DOS/ 4 Field Term
- 183/160 TRANSPORTED COVID ALERT PATIENTS







1/13/2021

Chief Ryan Thistle
1210 Dell Dale
Channelview TX, 77530
rthistle@channelviewfire.com

Dear Chief Thistle:

Insurance Services Office (ISO) has submitted a recommendation concerning your community's Public Protection Classification (PPC). Currently, the Community's Public Protection Classification is a Class **6**.

Place Code: Channelview - 20115

Insurance Services Office is recommending the Public Protection Classification for the OPA be changed to a split Class 1/1X, with an effective date of 6/1/2021. The recommendation is based on a review of your community performed on 8/12/2020 and does not include application of the Texas Exception to the Fire Suppression Rating Schedule.

With a split class, all class-rated properties located within 1000 feet of a fire hydrant or