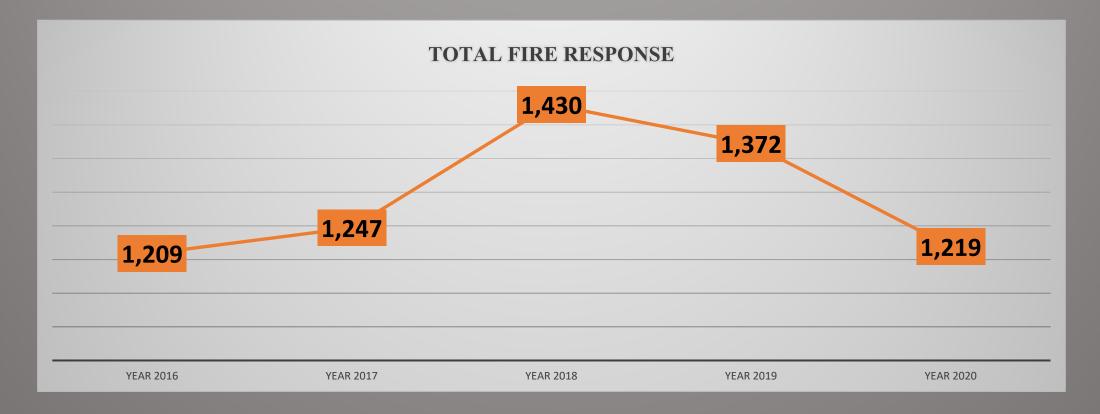

The meeting was called to order and declared open for such business as might regularly come before it.

- 1. The Board opened the floor for public comment. No public comment was presented.
- 2. The Board unanimously approved the minutes of the December 7 and 21, 2020 meetings.
- 3. The Board considered tax exemptions for the year 2021. After discussion, the Board unanimously approved maintaining its existing policy of no general homestead exemption and an over-65/disabled exemption of \$115,000.
- 4. Mr. Smith described the reporting requirements of Section 26.18 of the Texas Tax Code and noted that his office will be preparing the report for presentation on the District's website.
- 5. Mr. Smith noted that his office will make the appropriate publication of the notice of administrative office as required by the Texas Health and Safety Code.
- 6. Mr. Ideus presented the bookkeeper's report. Upon motion duly made, seconded, and unanimously carried, the Board approved the bookkeeper's report and the checks listed thereon.
- 7. Mr. Sumbera presented the administrator's report and noted that EMS billing resulted in 4,223 incidents being billed during the prior year. The fire division is fully staffed and there are two vacancies remaining in the EMS division. The toy drive was successfully completed. All personal protective equipment stocks are in good shape as the District continues to maintain COVID-19 protocols. A new Clorox 360 disinfection machine has been purchased. Currently there are 8 employees off of work due to positive COVID-19 tests.
- 8. Chief Thistle presented the fire chief's report indicating that there were 336 EMS runs and 124 fire runs during the prior month. The Board discussed the public relations