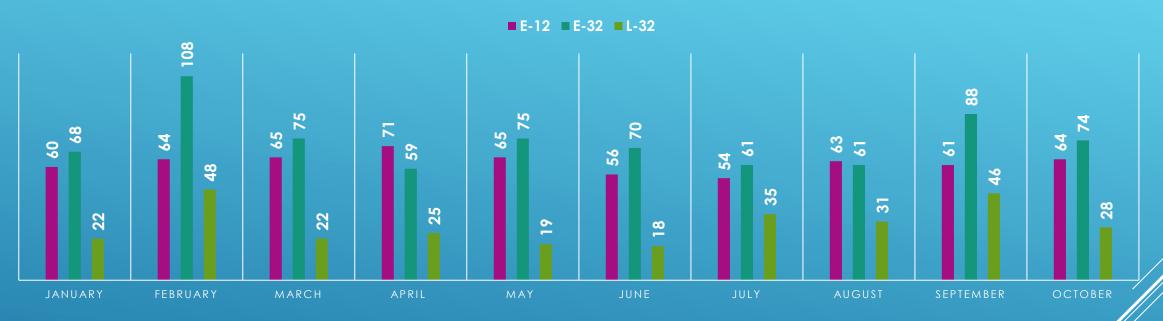

- 7. Commissioner Owens presented the dispatch center report and noted that there are currently 15 full-time positions employed at the department including 4 new positions which were added to assist in handling the City of Pearland contract. COVID-19 screening remains in effect for all illness calls.
- 8. Chief Thistle presented the fire chief's report indicating that there were 319 EMS calls during the prior month with 210 transports. There were 141 fire suppression calls. The department is hosting a car seat inspection for children's car seats.
- 9. Commissioner Ben Ballew submitted his resignation from the Board due to his impending relocation outside the District. The Board reluctantly accepted Mr. Ballew's resignation and wished him well in his retirement.
- 10. The Board considered appointing a commissioner to fill the vacancy on the Board. Accordingly, upon motion duly made, seconded and unanimously carried, the Board appointed Robert Ballew to fill the vacancy on the Board.
- 11. The Board considered election of officers for the District. Upon motion duly made, seconded and unanimously carried, the Board elected Jim Owens as President, Mike Burr as Vice President, Brenda Biggers as Secretary, and Robert Ballew as Treasurer of the District.