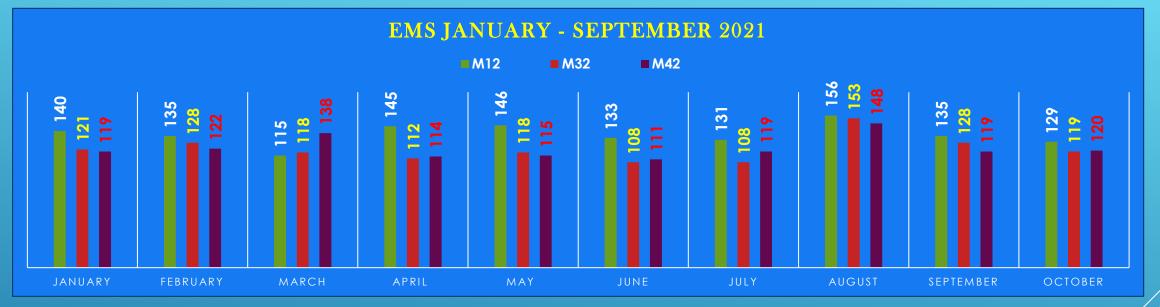

- 7. Commissioner Owens presented the dispatch center report and noted that there are currently 15 full-time positions employed at the department including 4 new positions which were added to assist in handling the City of Pearland contract. COVID-19 screening remains in effect for all illness calls.
- 8. Chief Thistle presented the fire chief's report indicating that there were 319 EMS calls during the prior month with 210 transports. There were 141 fire suppression calls. The department is hosting a car seat inspection for children's car seats.
- 9. Commissioner Ben Ballew submitted his resignation from the Board due to his impending relocation outside the District. The Board reluctantly accepted Mr. Ballew's resignation and wished him well in his retirement.
- 10. The Board considered appointing a commissioner to fill the vacancy on the Board. Accordingly, upon motion duly made, seconded and unanimously carried, the Board appointed Robert Ballew to fill the vacancy on the Board.
- 11. The Board considered election of officers for the District. Upon motion duly made, seconded and unanimously carried, the Board elected Jim Owens as President, Mike Burr as Vice President, Brenda Biggers as Secretary, and Robert Ballew as Treasurer of the District.