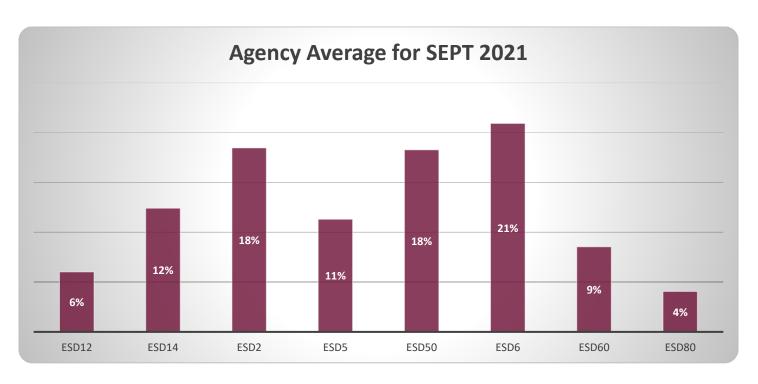

| 1:16  | 1:13  | 1:15  | 1:12  | 1:13  | 1:14  | 1:13  | 1:21 |
| NFPA 95/15 Compliance        | 98.97% | 98.54% | 97.8% | 98.7% | 99.1% | 98.8% | 99.2% | 98.8% | 98.8% | 98.2% | 99%  |
| Avg Talking Minutes 911      | 2.37   | 2:33   | 2:26  | 2:15  | 2:27  | 2:24  | 2:31  | 2:28  | 2:19  | 2:27  | 2:30 |
| Incident Dispatch            |        |        |       |       |       |       |       |       |       |       |      |
| Cad Incidents Total          | 16,716 | 20,124 | 1891  | 2532  | 2180  | 2144  | 2252  | 2216  | 2312  | 2659  | 2539 |
| Avg time to Dispatch-<br>EMS | 0:44   | 0:42   | 0.41  | 0:55  | 0:45  | 0:43  | 0:41  | 0:42  | 0:39  | 0:38  | 0:40 |
| Avg time to Dispatch-Fire    | 0:35   | 0:20   | 0:23  | 0:38  | 0:25  | 0:27  | 0:25  | 0:25  | 0:21  | 0:23  | 0:26 |





CHANNELVIEW FIRE DEPARTMENT FIRE CHIEF

**REPORT** 

NOVEMBER 1,2021



- Total number of in district incidents 370
- Total number of mutual aid incidents 12
- Total number of mutual aid incidents provided to CFD 0
- Transports 198
- Refusals 74

M-12
(Market St. Station#1)
129 total incidents with an in district response time of 5:26

| HARRIS COUNTY  Count by Ou                |       |          |  |
|-------------------------------------------|-------|----------|--|
| All Calls Outcome                         | Total |          |  |
| Assistance Only                           | 3     | 2.33%    |  |
| Cancelled - No Patient                    | 2     | 1.55%    |  |
| Cancelled By Ambulance, Fst Resp On-Scene | 1     | 0.78%    |  |
| Cancelled by Dispatch                     | 3