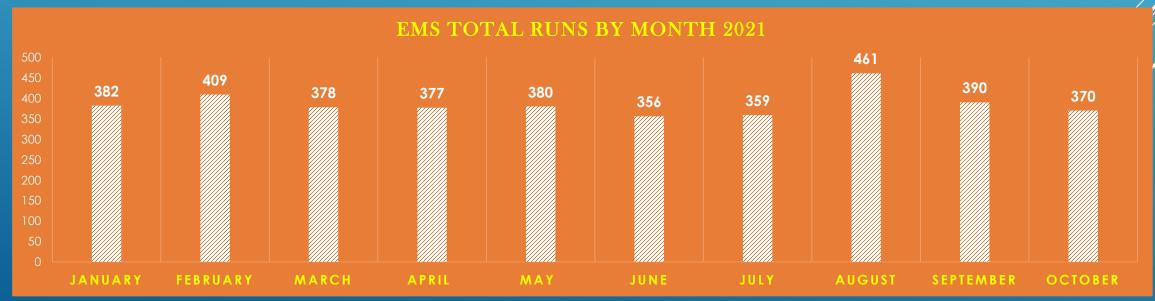

- 7. Commissioner Owens presented the dispatch center report and noted that there are currently 15 full-time positions employed at the department including 4 new positions which were added to assist in handling the City of Pearland contract. COVID-19 screening remains in effect for all illness calls.
- 8. Chief Thistle presented the fire chief's report indicating that there were 319 EMS calls during the prior month with 210 transports. There were 141 fire suppression calls. The department is hosting a car seat inspection for children's car seats.
- 9. Commissioner Ben Ballew submitted his resignation from the Board due to his impending relocation outside the District. The Board reluctantly accepted Mr. Ballew's resignation and wished him well in his retirement.
- 10. The Board considered appointing a commissioner to fill the vacancy on the Board. Accordingly, upon motion duly made, seconded and unanimously carried, the Board appointed Robert Ballew to fill the vacancy on the Board.
- 11. The Board considered election of officers for the District. Upon motion duly made, seconded and unanimously carried, the Board elected Jim Owens as President, Mike Burr as Vice President, Brenda Biggers as Secretary, and Robert Ballew as Treasurer of the District.