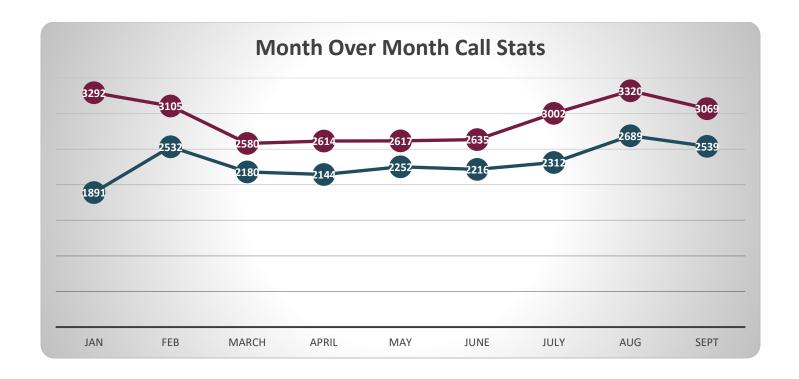

- 7. Commissioner Owens presented the dispatch center report and noted that there are currently 15 full-time positions employed at the department including 4 new positions which were added to assist in handling the City of Pearland contract. COVID-19 screening remains in effect for all illness calls.
- 8. Chief Thistle presented the fire chief's report indicating that there were 319 EMS calls during the prior month with 210 transports. There were 141 fire suppression calls. The department is hosting a car seat inspection for children's car seats.
- 9. Commissioner Ben Ballew submitted his resignation from the Board due to his impending relocation outside the District. The Board reluctantly accepted Mr. Ballew's resignation and wished him well in his retirement.
- 10. The Board considered appointing a commissioner to fill the vacancy on the Board. Accordingly, upon motion duly made, seconded and unanimously carried, the Board appointed Robert Ballew to fill the vacancy on the Board.
- 11. The Board considered election of officers for the District. Upon motion duly made, seconded and unanimously carried, the Board elected Jim Owens as President, Mike Burr as Vice President, Brenda Biggers as Secretary, and Robert Ballew as Treasurer of the District.