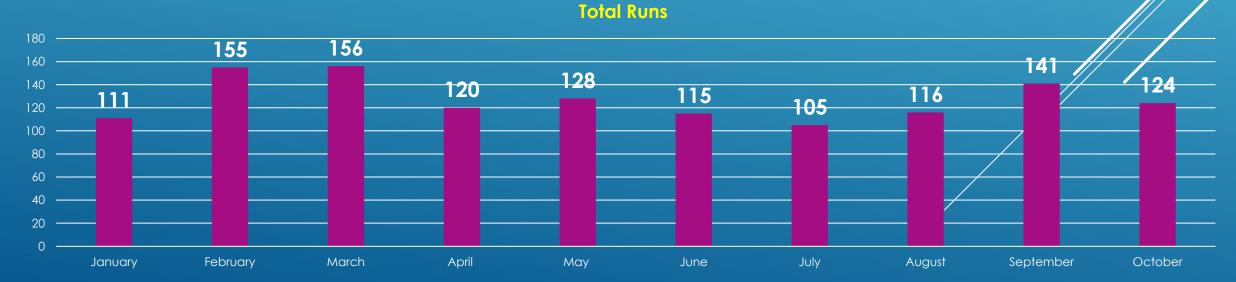

- 7. Commissioner Owens presented the dispatch center report and noted that there are currently 15 full-time positions employed at the department including 4 new positions which were added to assist in handling the City of Pearland contract. COVID-19 screening remains in effect for all illness calls.
- 8. Chief Thistle presented the fire chief's report indicating that there were 319 EMS calls during the prior month with 210 transports. There were 141 fire suppression calls. The department is hosting a car seat inspection for children's car seats.
- 9. Commissioner Ben Ballew submitted his resignation from the Board due to his impending relocation outside the District. The Board reluctantly accepted Mr. Ballew's resignation and wished him well in his retirement.
- 10. The Board considered appointing a commissioner to fill the vacancy on the Board. Accordingly, upon motion duly made, seconded and unanimously carried, the Board appointed Robert Ballew to fill the vacancy on the Board.
- 11. The Board considered election of officers for the District. Upon motion duly made, seconded and unanimously carried, the Board elected Jim Owens as President, Mike Burr as Vice President, Brenda Biggers as Secretary, and Robert Ballew as Treasurer of the District.