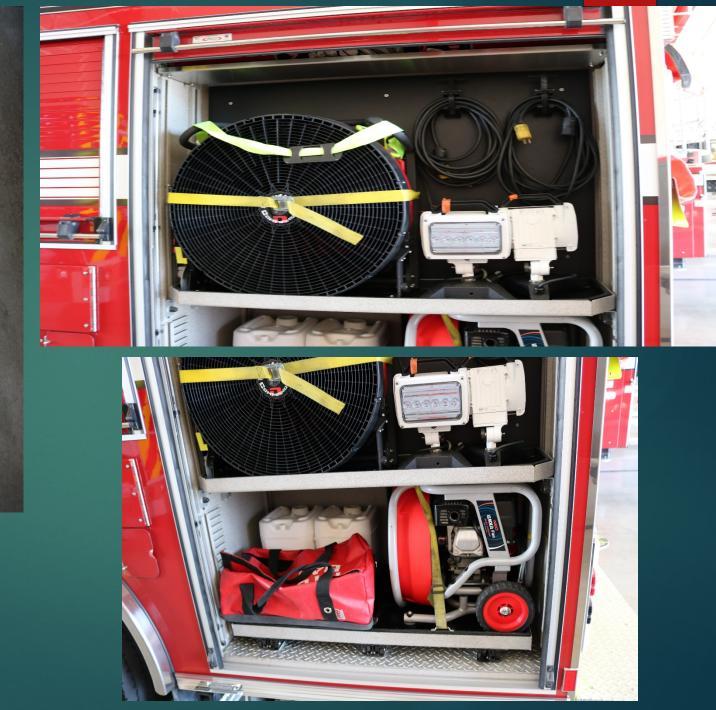

New Engine 32



# Current primary engines were designed and built pre- ladder st<mark>affin</mark>g

- Having only two companies the concept when designing was build big
- Some equipment had to be duplicated in areas such as rescue/confined space etc...
- Size/Design of equipment was bigger
- With only two companies crews needed ability to perform all possible job functions
  - Fire Attack
  - Search/Rescue
  - Ventilation
  - Vehicle Extrication
- Did not have Current Ladder 32

# Light Pumper Concept:

- Smaller shorter fire engine: Less weight /shorter wheelbase making it easier to maneuver
- The addition of new Ladder 32 gives us the ability to spread out the equipment
- Todays design of equipment is smaller in size
- We don't need three of everything





## Battery Operated Lights





Vehicle Extrication Equipment with power unit And extrication hoses



New Style Battery powered Vehicle Extrication Equipment





### Light Pumper Vs.. Current Design

- Current Length 35' 10" to 33'
- 84" Cab to 70" Cab
- 52" Pump Panel to 45"
- 🖌 51" first compartment to 41"
- Will not have light tower
- Design will not include Generator or 200ft chord reel
- Current Engine 32 will be moved to Station 1 and run as their primary engine

## Warranty:

- Basic 1 year
- 3 year chassis
- 5 year engine from Cummins
- 50 year frame
- 3 year T-4 suspension
- 10 year structure cab and body
- 5 year electronics
- 5 year Transmission
- 7 year waterous pump
- 10 year paint and body

# COST:

- MDT mount, IPAD, CASE \$750
- 800 Radio in cab \$5,000
- Camera System \$3,000
- Plastix Plus Fabrica