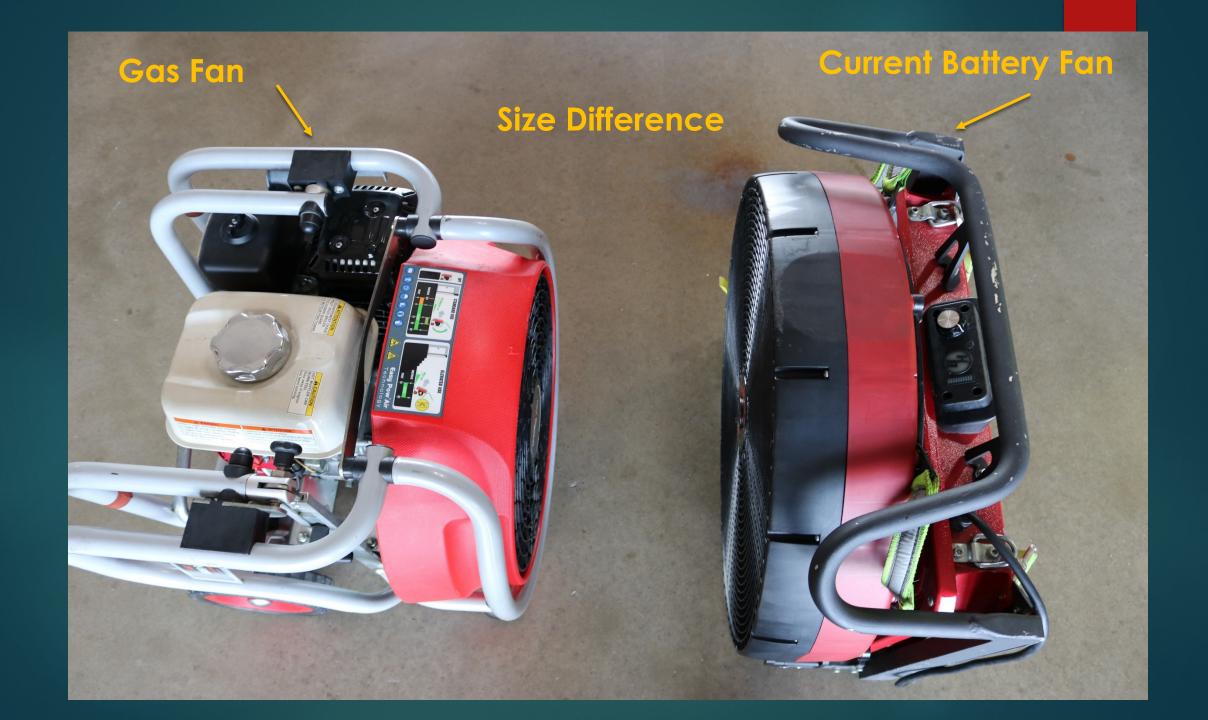

>(1,258,085.45)            |

# New Engine 32



# Current primary engines were designed and built pre- ladder st<mark>affin</mark>g

- Having only two companies the concept when designing was build big
- Some equipment had to be duplicated in areas such as rescue/confined space etc...
- Size/Design of equipment was bigger
- With only two companies crews needed ability to perform all possible job functions
  - Fire Attack
  - Search/Rescue
  - Ventilation
  - Vehicle Extrication
- Did not have Current Ladder 32

# Light Pumper Concept:

- Smaller shorter fire engine: Less weight /shorter wheelbase making it easier to maneuver
- The addition of new Ladder 32 gives us the ability to spread out the equipment
- Todays design of equipment is smaller in size
- We don't need three of everything





## Battery Operated Lights





Vehicle Extrication Equipment with power unit And extrication hoses



New Style Battery powered Vehicle Extrication Equipment





### Light Pumper Vs.. Current Design

- Current Length 35' 10" to 33'
- 84" Cab to 70" Cab
- 52" Pump Panel to 45"
- 🖌 51" first compartment to 41"
- Will not have light tower
- Design will not include Generator or 200ft chord reel
- Current Engine 32 will be moved to Station 1 and run as their primary engine

## Warranty:

- Basic 1 year
- 3 year chassis
- 5 year engine from Cummins
- 50 year frame
- 3 year T-4 suspension
- 10 year structure cab and body
- 5 year electronics
- 5 year Transmission
- 7 year waterous pump
- 10 year paint and body

# COST:

- MDT mount, IPAD, CASE \$750
- 800 Radio in cab \$5,000
- Camera Syste