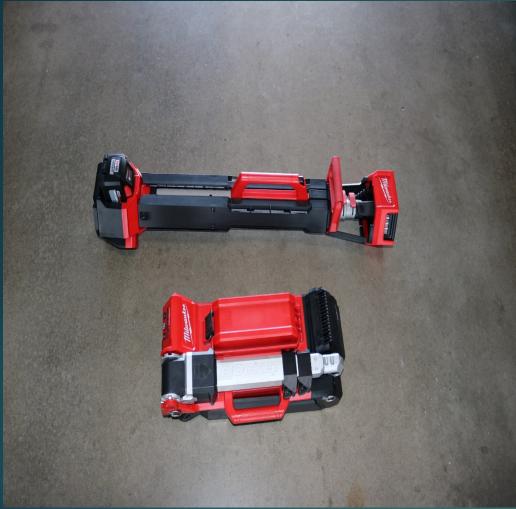

1,258,085.45)            |

# New Engine 32



# Current primary engines were designed and built pre- ladder st<mark>affin</mark>g

- Having only two companies the concept when designing was build big
- Some equipment had to be duplicated in areas such as rescue/confined space etc...
- Size/Design of equipment was bigger
- With only two companies crews needed ability to perform all possible job functions
  - Fire Attack
  - Search/Rescue
  - Ventilation
  - Vehicle Extrication
- Did not have Current Ladder 32

# Light Pumper Concept:

- Smaller shorter fire engine: Less weight /shorter wheelbase making it easier to maneuver
- The addition of new Ladder 32 gives us the ability to spread out the equipment
- Todays design of equipment is smaller in size
- We don't need three of everything





## Battery Operated Lights





Vehicle Extrication Equipment with power unit And extrication hoses



New Style Battery powered Vehicle Extrication Equipment





### Light Pumper Vs.. Current Design

- Current Length 35' 10" to 33'
- 84" Cab to 70" Cab
- 52" Pump Panel to 45"
- 🖌 51" first compartment to 41"
- Will not have light tower
- Design will not include Generator or 200ft chord reel
- Current Engine 32 will be moved to Station 1 and run as their primary engine

## Warranty:

- Basic 1 year
- 3 year chassis
- 5 year engine from Cummins
- 50 year frame
- 3 year T-4 suspension
- 10 year structure cab and body
- 5 year electronics
- 5 year Transmission
- 7 year waterous pump
- 10 year paint and body

# COST:

- MDT mount, IPAD, CASE \$750
- 800 Radio in cab \$5,000
- Camera System