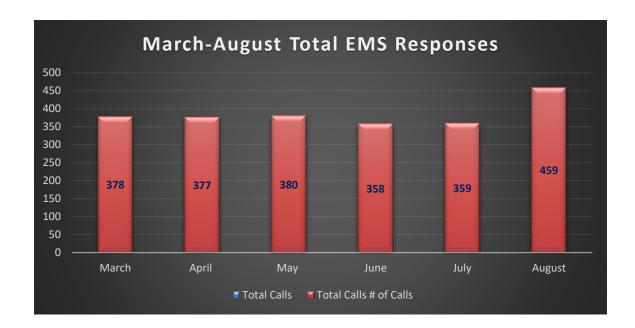

8. Chief Thistle presented the fire chief's report indicating that there were 359 calls for EMS services and 105 fire suppression calls. There were 2,160 training hours completed during the prior month. Software updates are being installed for the Opticom traffic control devices. The department completed a swift water rescue training refresher course. In addition, a cardiac event survivor met with the department personnel to thank them for their efforts in a successful cardiac resuscitation