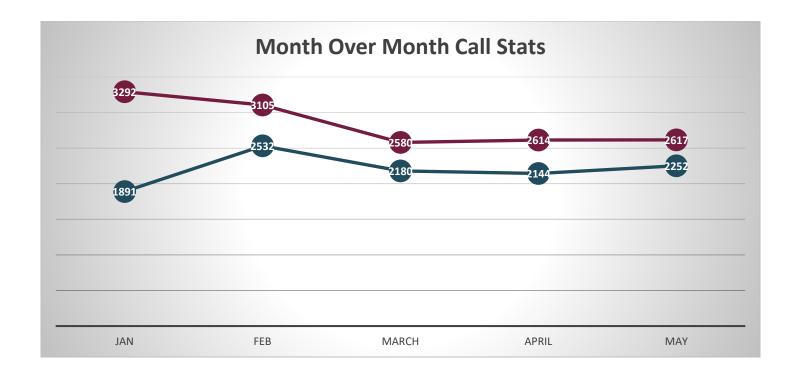

- 7. Mr. Ideus presented the bookkeeper's report. Upon motion duly made, seconded and unanimously carried, the Board approved the bookkeeper's report and the checks listed thereon.
- 8. The Board reviewed its investment policy and noted that no changes to the policy are required at this time.
- 9. Mr. Sumbera presented the administrator's report indicating that EMS collections were \$352,656 for the month. There are three vacant firefighter positions and one vacant paramedic position. COVID-19 personal protection equipment supplies remain adequate, and no employees currently are off work with a positive COVID-19 test. The Board reviewed a proposed information flyer for distribution to District residents regarding the District's new ISO rating.
- 10. Mr. Smith updated the Board with respect to new legislation which will impact District operations.
- 11. Commissioner Owens presented the dispatch center report and noted that the Harris County Fire Marshal's Office soon would be dispatched by ECOM.
- 12. Chief Thistle presented the fire chief's report noting that there were 377 EMS responses with a 4 to 5-minute response time. There were 128 fire suppression calls. Public relations events have been reimplemented. The department has completed the physical agility testing and the swift water rescue training class.