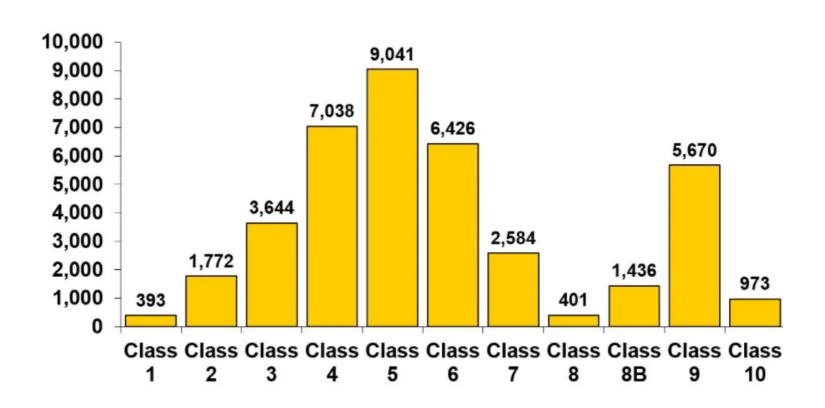

- The FSRS is a first alarm schedule
- 105.5 points possible
- Acknowledged and accepted measurement of a community's fire suppression capabilities
- References proven national standards









### **FSRS Classes 1 to 10**

```
90.00 \text{ to } 100 + \text{Points} = \text{Class } 1
80.00 \text{ to } 89.99 \text{ Points} = \text{Class } 2
70.00 \text{ to } 79.99 \text{ Points} = \text{Class } 3
60.00 to 69.99 Points = Class 4
50.00 \text{ to } 59.99 \text{ Points} = \text{Class } 5
40.00 \text{ to } 49.99 \text{ Points} = \text{Class } 6
30.00 \text{ to } 39.99 \text{ Points} = \text{Class } 7
20.00 \text{ to } 29.99 \text{ Points} = \text{Class } 8
10.00 to 19.99 Points = Class 9
00.00 \text{ to } 9.99 \text{ Points} = \text{Class } 10
```



### **PPC Distribution**

### Countrywide





### **PPC Distribution**

### Texas





#### Communications Infrastructure

ISO evaluates the capability of the emergency communications systems to handle effective receipt and dispatch of alarms to fire departments.

#### Fire Mitigation Geographics

ISO assesses a property's distance to the legal first-responding fire station and to a recognized hydrant or other effective water source.

### **Fire Department**

ISO assesses a fire department's ability to launch an effective initial attack on first alarm. We evaluate station distribution, equipment, pumping capacity, personnel, and training.

#### Water Supply

ISO reviews the distribution, maintenance, and condition of hydrants, pumps, storage, and filtration. We assess the available water supply against the amount needed to suppres