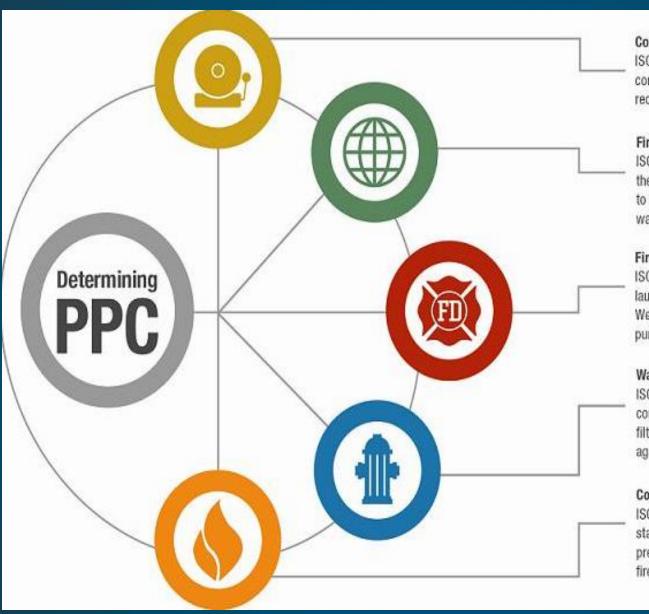

#### Communications Infrastructure

ISO evaluates the capability of the emergency communications systems to handle effective receipt and dispatch of alarms to fire departments.

#### Fire Mitigation Geographics

ISO assesses a property's distance to the legal first-responding fire station and to a recognized hydrant or other effective water source.

### **Fire Department**

ISO assesses a fire department's ability to launch an effective initial attack on first alarm. We evaluate station distribution, equipment, pumping capacity, personnel, and training.

#### Water Supply

ISO reviews the distribution, maintenance, and condition of hydrants, pumps, storage, and filtration. We assess the available water supply against the amount needed to suppress fires.

#### Community Risk Reduction

ISO evaluates a community's risk reduction status by examining three distinct areas: fire prevention, public fire safety education, and fire investigation capabilities.