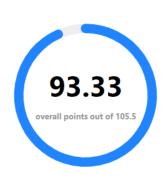

# **Channelview Fire Department ESD No. 50, Texas**

| FSRS Item                                                                                                                                                                                                                                                                                                                                                                                                                        | Earned<br>Credit                                                      | Credit<br>Available                                 |
|----------------------------------------------------------------------------------------------------------------------------------------------------------------------------------------------------------------------------------------------------------------------------------------------------------------------------------------------------------------------------------------------------------------------------------|-----------------------------------------------------------------------|-----------------------------------------------------|
| Emergency Communications 414. Credit for Emergency Reporting 422. Credit for Telecommunicators                                                                                                                                                                                                                                                                                                                                   | 3.00<br>4.00                                                          | 3<br>4                                              |
| 432. Credit for Dispatch Circuits 440. Credit for Emergency Communications                                                                                                                                                                                                                                                                                                                                                       | 3.00<br>10.00                                                         | 10                                                  |
| Fire Department 513. Credit for Engine Companies 523. Credit for Reserve Pumpers 532. Credit for Pumper Capacity 549. Credit for Ladder Service 553. Credit for Reserve Ladder and Service Trucks 561. Credit for Deployment Analysis 571. Credit for Company Personnel 581. Credit for Training 580A. Credit for Texas State Training *Note: Maximum value for 581 + 580A = 9 points 730. Credit for Operational Considerations | 6.00<br>0.50<br>3.00<br>3.35<br>0.50<br>5.96<br>18.17<br>6.75<br>0.00 | 6<br>0.5<br>3<br>4<br>0.5<br>10<br>15<br>9<br>3.26* |
| 590. Credit for Fire Department                                                                                                                                                                                                                                                                                                                                                                                                  | 46.23                                                                 | 50                                                  |
| Water Supply 616. Credit for Supply System 621. Credit for Hydrants 631. Credit for Inspection and Flow Testing                                                                                                                                                                                                                                                                                                                  | 23.50<br>2.98<br>7.00                                                 | 30<br>3<br>7                                        |
| 640. Credit for Water Supply                                                                                                                                                                                                                                                                                                                                                                                                     | 33.48                                                                 | 40                                                  |
| Divergence<br>1050. Community Risk Reduction<br>Texas Addendum Credit- CAFS                                                                                                                                                                                                                                                                                                                                                      | -1.75<br>5.37<br>0.00                                                 | <br>5.50<br>1                                       |
| Total Credi                                                                                                                                                                                                                                                                                                                                                                                                                      | t 93.33                                                               | 106.5                                               |

These points represent the summary of the major categories of the PPC evaluation.

Overall PPC Value: 01/1X Effective Date: 6/1/2021