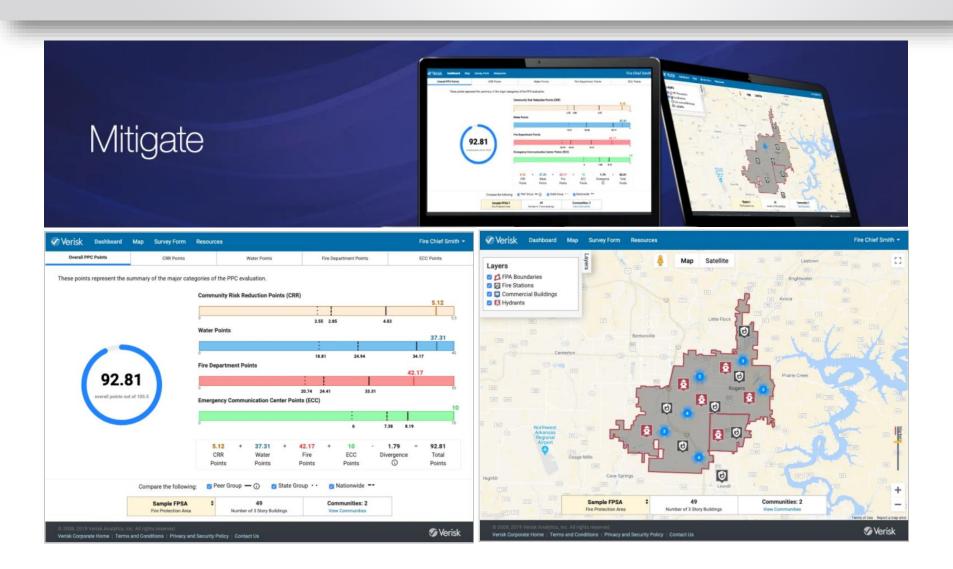

### **ISO Mitigate Website**

### **ISO Mitigate Website**

| Mitigate | Dashboard     | Мар   | Survey Form | Batch Upload | Resources  | Support |              |                        |
|----------|---------------|-------|-------------|--------------|------------|---------|--------------|------------------------|
|          | Overall PPC P | oints |             |              | CRR Points |         | Water Points | Fire Department Points |

These points represent the summary of the major categories of the PPC evaluation.

Overall PPC Value: 01/1X Effective Date: 6/1/2021