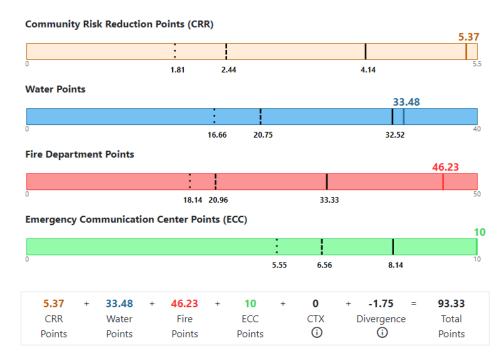

# **Fire Department**

|                                                    | Earned<br>Credit | Credit<br>Available |
|----------------------------------------------------|------------------|---------------------|
| 513. Credit for Engine Companies                   | 6.00             | 6                   |
| 523. Credit for Reserve Pumpers                    | 0.50             | 0.5                 |
| 532. Credit for Pumper Capacity                    | 3.00             | 3                   |
| 549. Credit for Ladder Service                     | 3.35             | 4                   |
| 553. Credit for Reserve Ladder and Service Trucks  | 0.50             | 0.5                 |
| 561. Credit for Deployment Analysis                | 5.96             | 10                  |
| 571. Credit for Company Personnel                  | 18.17            | 15                  |
| 581. Credit for Training                           | 6.75             | 9                   |
| 580A. Supplemental Credit for Texas State Training | 0.00             | 3.26*               |
| *Note: Maximum value for CT + CTT = 9 points       | -                | -                   |
| 730. Credit for Operational Considerations         | 2.00             | 2                   |
| Item 590. Credit for Fire Department:              | 46.23            | 50                  |

# **Water Supply**

- Adequacy of water supply
- Hydrant, size, type & installation
- Inspection and fire flow testing of hydrants

|                                             | Earned<br>Credit | Credit<br>Available |
|---------------------------------------------|------------------|---------------------|
| 616. Credit for Supply System               | 23.50            | 30                  |
| 621. Credit for Hydrants                    | 2.98             | 3                   |
| 631. Credit for Inspection and Flow Testing | 7.00             | 7                   |
| Item 640. Credit for Water Supply:          | 33.48            | 40                  |

# **Community Risk Reduction**

|                                                              | Earned<br>Credit | Credit<br>Available |
|--------------------------------------------------------------|------------------|---------------------|
| 1025. Credit for Fire Prevention and Code Enforcement (CPCE) | 2.18             | 2.2                 |
| 1033. Credit for Public Fire Safety Education (CFSE)         | 2.09             | 2.2                 |
| 1044. Credit for Fire Investigation Programs (CIP)           | 1.10             | 1.1                 |
| Item 1050. Credit for Community Risk Reduction               | 5.37             | 5.50                |

# **Emergency Communications**

|                                                | Earned<br>Credit | Credit<br>Available |
|------------------------------------------------|------------------|---------------------|
| 414. Credit Emergency Reporting                | 3.00             | 3                   |
| 422. Credit for Telecommunicators              | 4.00             | 4                   |
| 432. Credit for Dispatch Circuits              | 3.00             | 3                   |
| Item 440. Credit for Emergency Communications: | 10.00            | 10                  |

# **Channelview Fire Department ESD No. 50, Texas**

| FSRS Item                                                                                                                                                                                                                                                                                                                                                                                                                        | Earned<br>Credit                                                      | Credit<br>Available                                 |
|----------------------------------------------------------------------------------------------------------------------------------------------------------------------------------------------------------------------------------------------------------------------------------------------------------------------------------------------------------------------------------------------------------------------------------|-----------------------------------------------------------------------|-----------------------------------------------------|
| Emergency Communications 414. Credit for Emergency Reporting 422. Credit for Telecommunicators                                                                                                                                                                                                                                                                                                                                   | 3.00<br>4.00                                                          | 3<br>4                                              |
| 432. Credit for Dispatch Circuits 440. Credit for Emergency Communications                                                                                                                                                                                                                                                                                                                                                       | 3.00<br>10.00                                                         | 10                                                  |
| Fire Department 513. Credit for Engine Companies 523. Credit for Reserve Pumpers 532. Credit for Pumper Capacity 549. Credit for Ladder Service 553. Credit for Reserve Ladder and Service Trucks 561. Credit for Deployment Analysis 571. Credit for Company Personnel 581. Credit for Training 580A. Credit for Texas State Training *Note: Maximum value for 581 + 580A = 9 points 730. Credit for Operational Considerations | 6.00<br>0.50<br>3.00<br>3.35<br>0.50<br>5.96<br>18.17<br>6.75<br>0.00 | 6<br>0.5<br>3<br>4<br>0.5<br>10<br>15<br>9<br>3.26* |
| 590. Credit for Fire Department                                                                                                                                                                                                                                                                                                                                                                                                  | 46.23                                                                 | 50                                                  |
| Water Supply 616. Credit for Supply System 621. Credit for Hydrants 631. Credit for Inspection and Flow Testing                                                                                                                                                                                                                                                                                                                  | 23.50<br>2.98<br>7.00                                                 | 30<br>3<br>7                                        |
| 640. Credit for Water Supply                                                                                                                                                                                                                                                                                                                                                                                                     | 33.48                                                                 | 40                                                  |
| Divergence<br>1050. Community Risk Reduction<br>Texas Addendum Credit- CAFS                                                                                                                                                                                                                                                                                                                                                      | -1.75<br>5.37<br>0.00                                                 | <br>5.50<br>1                                       |
| Total Credi                                                                                                                                                                                                                                                                                                                                                                                                                      | t 93.33                                                               | 106.5                                               |