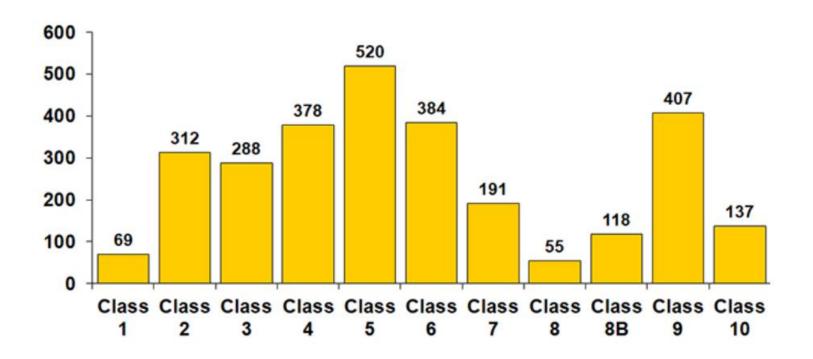

05.5 points possible
- Acknowledged and accepted measurement of a community's fire suppression capabilities
- References proven national standards









### **FSRS Classes 1 to 10**

```
90.00 \text{ to } 100 + \text{Points} = \text{Class } 1
80.00 \text{ to } 89.99 \text{ Points} = \text{Class } 2
70.00 \text{ to } 79.99 \text{ Points} = \text{Class } 3
60.00 to 69.99 Points = Class 4
50.00 \text{ to } 59.99 \text{ Points} = \text{Class } 5
40.00 \text{ to } 49.99 \text{ Points} = \text{Class } 6
30.00 \text{ to } 39.99 \text{ Points} = \text{Class } 7
20.00 \text{ to } 29.99 \text{ Points} = \text{Class } 8
10.00 to 19.99 Points = Class 9
00.00 \text{ to } 9.99 \text{ Points} = \text{Class } 10
```



### **PPC Distribution**

### Countrywide





### **PPC Distribution**

### Texas





#### Communications Infrastructure

ISO evaluates the capability of the emergency communications systems to handle effective receipt and dispatch of alarms to fire departments.

#### Fire Mitigation Geographics

ISO assesses a property's distance to the legal first-responding fire station and to a recognized hydrant or other effective water source.

### **Fire Department**

ISO assesses a fire department's ability to launch an effective initial attack on first alarm. We evaluate station distribution, equipment, pumping capacity, personnel, and training.

#### Water Supply

ISO reviews the distribution, maintenance, and condition of hydrants, pumps, storage, and filtration. We assess the available water supply against the amount needed to suppress fires.

#### Community Risk Reduction